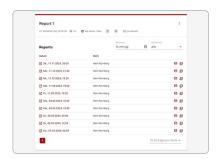

#### Compliant with design and data management

Access is user-based and password-protected. This rules out the possibility of manipulation. The system offers extensive possibilities for the manual or automatic creation of reports on batches, products, after events, and much more. The modular system design allows the use of different functional packages, for example for quality assurance or maintenance.