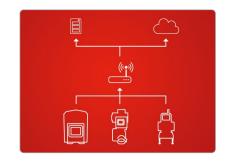

#### Flexible adaptation to the application

The user interface can be accessed via any device by using a standard web browser. Devices from the AMD 05, AMD 07 and easySCOPE series can be integrated into the network. They are directly connected via Ethernet TCP/IP.Older AMD 05 systems can be upgraded accordingly. The software is hosted either on premise or in the cloud on german servers.