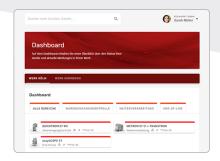

#### Safe and process-reliable

The mesuLINK software offers a clear, modern user interface for the maintenance and process data visualisation of metal detectors and X-ray inspection systems. Data from systems are collected and visualized for the user, even across different production facilities. Adjustable KPIs give an immediate feedback on the current state of the foreign body management system.

#### Compliant with design and data management

Access is user-based and password-protected. This rules out the possibility of manipulation. The system offers extensive possibilities for the manual or automatic creation of reports on batches, products, after events, and much more. The modular system design allows the use of different functional packages, for example for quality assurance or maintenance.