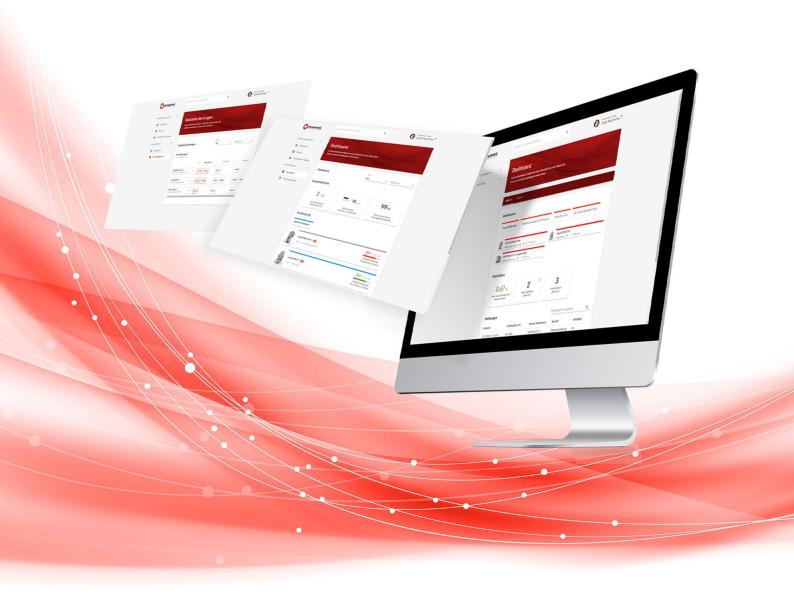

#### Safe and process-reliable

The mesuLINK software offers a clear, modern user interface for the maintenance and process data visualisation of metal detectors and X-ray inspection systems. Data from systems are collected and visualized for the user, even across different production facilities. Adjustable KPIs give an immediate feedback on the current state of the foreign body management system.

#### Compliant with design and data management

Access is user-based and password-protected. This rules out the possibility of manipulation. The system offers extensive possibilities for the manual or automatic creation of reports on batches, products, after events, and much more. The modular system design allows the use of different functional packages, for example for quality assurance or maintenance.

#### Flexible adaptation to the application

The user interface can be accessed via any device by using a standard web browser. Devices from the AMD 05, AMD 07 and easySCOPE series can be integrated into the network. They are directly connected via Ethernet TCP/IP.Older AMD 05 systems can be upgraded accordingly. The software is hosted either on premise or in the cloud on german servers.