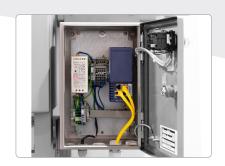

### Easy to use for all users

As no additional software components have to be installed on the systems, retrofitting is also easy. The system is available for an independent installation including an outer housing or as a set for assembly in an existing control cabinet. The components are completely pre-configured at the factory.