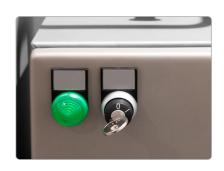

## Compliant with design and data management

The system allows full access control for the operator. All data transfer between the system and Mesutronic, if necessary, is encrypted. In addition, the entire system can optionally be shut down on the hardware side via a key switch.