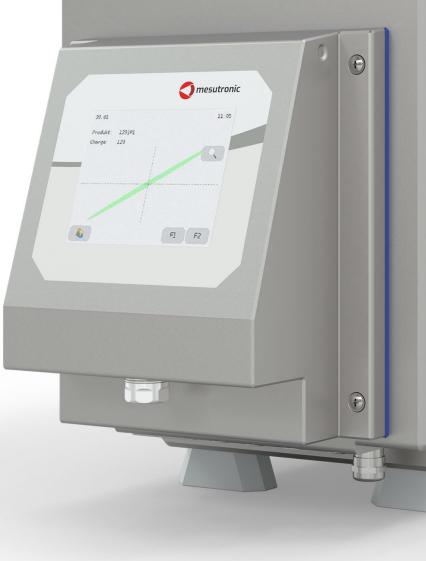

### Conformity to standards and directives.

One of the most important criteria for the successful installation of an inspection system is ensuring compliance with the requirements of legislation, trade organizations and management. On the software side, standard features such as password-protected user management, automatic test requests or various reporting options provide valuable services. The sophisticated structure of our devices ensures compliance with the relevant hygiene guidelines.

# Ready for the future? We say: Yes!

Depending on the type of electronics used, our systems can already be connected as standard via analogue signals, various bus systems or Ethernet to PLCs, process control systems or other machines in the line. With digital networking the OPC UA protocol, in addition to other protocols, is used here for the smooth transmission of operating conditions and production-critical values. Depending on the system, these basic functions can be supplemented with the mesuLINK network software, the mesuREMOTE remote maintenance tool or the mesuEXPORT reporting feature to allow full use of the potential of digitization and Industry 4.0.