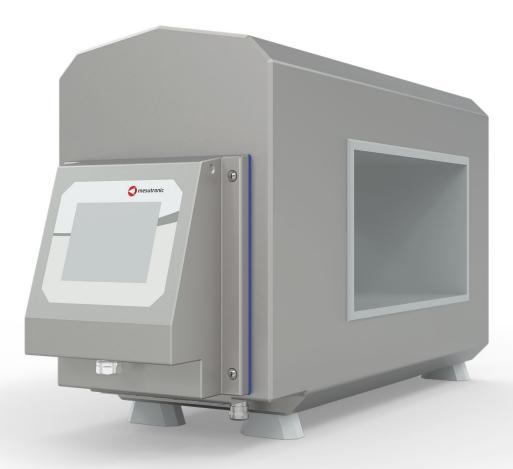

# METRON 07 CI

High-end metal detector for assembly in conveyor belts in the plastic industry

# Safety for the processing of plastics

The focus of inspection systems in the plastic industry is on process monitoring. Foreign bodies made of iron, brass, aluminium or stainless steel must be removed reliably. This ranges from a brass chip trapped in granules to a nut that threatens to damage the mill. These are a critical means of ensuring value creation in production and process quality. They can also provide valuable services in special applications for outgoing goods.