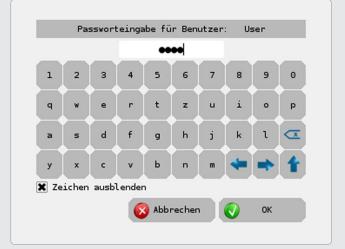

### Conformity to standards and directives.

One of the most important criteria for the successful installation of an inspection system is ensuring compliance with the requirements of legislation, trade organizations and management. On the software side, standard features such as password-protected user management, automatic test requests or various reporting options provide valuable services. The sophisticated structure of our devices ensures compliance with the relevant hygiene guidelines.