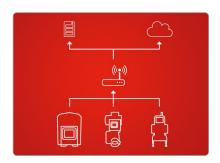

## Flexible adaptation to the application

The user interface can be accessed via any device by using a standard web browser. Devices from the AMD 05, AMD 07 and easySCOPE series can be integrated into the network. They are directly connected via Ethernet TCP/IP.Older AMD 05 systems can be upgraded accordingly. The software is hosted either on premise or in the cloud on german servers.