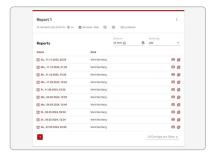

## Compliant with design and data management

Access is user-based and password-protected. This rules out the possibility of manipulation. The system offers extensive possibilities for the manual or automatic creation of reports on batches, products, after events, and much more. The modular system design allows the use of different functional packages, for example for quality assurance or maintenance.