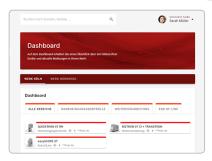

## Safe and process-reliable

The mesuLINK software offers a clear, modern user interface for the maintenance and process data visualisation of metal detectors and X-ray inspection systems. Data from systems are collected and visualized for the user, even across different production facilities. Adjustable KPIs give an immediate feedback on the current state of the foreign body management system.

## Compliant with design and data management

Access is user-based and password-protected. This rules out the possibility of manipulation. The system offers extensive possibilities for the manual or automatic creation of reports on batches, products, after events, and much more. The modular system design allows the use of different functional packages, for example for quality assurance or maintenance.